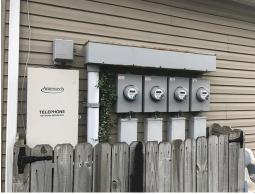

Directions: Canton Rd/SR 91 north of US 224 to Old Home Rd. Sits behind Giant Eagle. Watch for KIKO signs.

Well maintained and ready for use. 3,900+ sq. ft., vinyl and brick exterior, shingle roof and covered entrances. A and B units with central door. A unit previously used as retail store having large open front space with 1/2 bath, large closet and rear storage room. B unit uses entire second story with two separate work spaces, 1/2 bath and closet. C unit has separate entrance, currently a barber shop with open waiting area, 1/2 bath and storage. D unit has separate entrance, was previously a daycare with large front room with 1/2 bath and back room with 1/2 bath, utility room, and rear door to fenced yard. Each unit has own forced air gas furnace with central air, all separate gas and electric meters. City sewer and well. Blacktop parking with 17 spaces. 200' x 120' lot.