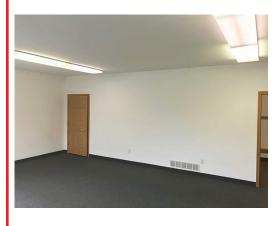

Directions: Canton Rd/SR 91 north of US 224 to Old Home Rd. Sits behind Giant Eagle. Watch for KIKO signs.

Well maintained and ready for use. 3,900+ sq. ft., vinyl and brick exterior, shingle roof and covered entrances. A and B units with central door. A unit previously used as retail store having large open front space with 1/2 bath, large closet and rear storage room. B unit uses entire second story with two separate work spaces, 1/2 bath and closet. C unit has separate entrance, currently a barber shop with open waiting area, 1/2 bath and storage. D unit has separate entrance, was previously a daycare with large front room with 1/2 bath and back room with 1/2 bath, utility room, and rear door to fenced yard. Each unit has own forced air gas furnace with central air, all separate gas and electric meters. City sewer and well. Blacktop parking with 17 spaces. 200' x 120' lot.