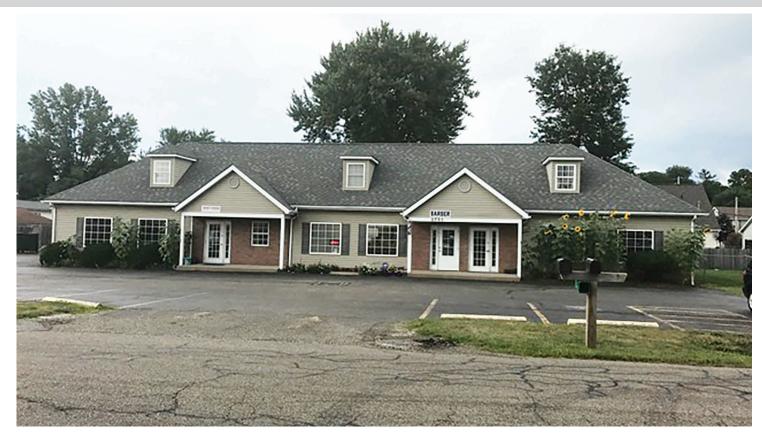

## **Nice Four Unit Commercial Building**

BLACKTOP PARKING - IDEAL OFFICE SPACE - BUILT 2000 -3,900+ SQ. FT. - SPRINGFIELD TWP. - SUMMIT CO

ABSOLUTE AUCTION, All sells to highest bidder(s) on location: 2751 Old Home Rd., Akron, OH 44312

Directions: Canton Rd/SR 91 north of US 224 to Old Home Rd. Sits behind Giant Eagle. Watch for KIKO signs.

Well maintained and ready for use. 3,900+ sq. ft., vinyl and brick exterior, shingle roof and covered entrances. A and B units with central door. A unit previously used as retail store having large open front space with 1/2 bath, large closet and rear storage room. B unit uses entire second story with two separate work spaces, 1/2 bath and closet. C unit has separate entrance, currently a barber shop with open waiting area, 1/2 bath and storage. D unit has separate entrance, was previously a daycare with large front room with 1/2 bath and back room with 1/2 bath, utility room, and rear door to fenced yard. Each unit has own forced air gas furnace with central air, all separate gas and electric meters. City sewer and well. Blacktop parking with 17 spaces. 200' x 120' lot.

## NICE FOUR UNIT COMMERCIAL **BUILDING**

**Blacktop Parking** Ideal Office Space - Built 2000 - 3,900+ Sq. Ft. -Springfield Twp. - Summit Co