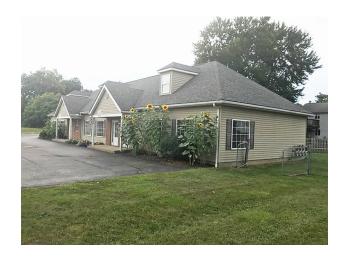

Directions: Canton Rd/SR 91 north of US 224 to Old Home Rd. Sits behind Giant Eagle. Watch for KIKO signs.

Well maintained and ready for use. 3,900+ sq. ft., vinyl and brick exterior, shingle roof and covered entrances. A and B units with central door. A unit previously used as retail store having large open front space with 1/2 bath, large closet and rear storage room. B unit uses entire second story with two separate work spaces, 1/2 bath and closet. C unit has separate entrance, currently a barber shop with open waiting area, 1/2 bath and storage. D unit has separate entrance, was previously a daycare with large front room with 1/2 bath and back room with 1/2 bath, utility room, and rear door to fenced yard. Each unit has own forced air gas furnace with central air, all separate gas and electric meters. City sewer and well. Blacktop parking with 17 spaces. 200' x 120' lot.