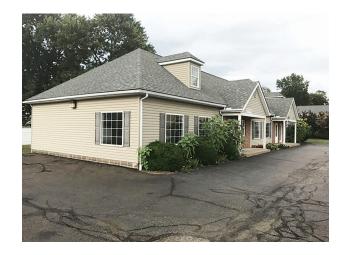

Directions: Canton Rd/SR 91 north of US 224 to Old Home Rd. Sits behind Giant Eagle. Watch for KIKO signs.

Well maintained and ready for use. 3,900+ sq. ft., vinyl and brick exterior, shingle roof and covered entrances. A and B units with central door. A unit previously used as retail store having large open front space with 1/2 bath, large closet and rear storage room. B unit uses entire second story with two separate work spaces, 1/2 bath and closet. C unit has separate entrance, currently a barber shop with open waiting area, 1/2 bath and storage. D unit has separate entrance, was previously a daycare with large front room with 1/2 bath and back room with 1/2 bath, utility room, and rear door to fenced yard. Each unit has own forced air gas furnace with central air, all separate gas and electric meters. City sewer and well. Blacktop parking with 17 spaces. 200' x 120' lot.