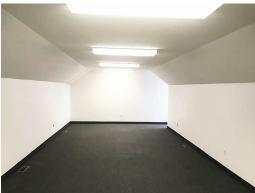

Directions: Canton Rd/SR 91 north of US 224 to Old Home Rd. Sits behind Giant Eagle. Watch for KIKO signs.

Well maintained and ready for use. 3,900+ sq. ft., vinyl and brick exterior, shingle roof and covered entrances. A and B units with central door. A unit previously used as retail store having large open front space with 1/2 bath, large closet and rear storage room. B unit uses entire second story with two separate work spaces, 1/2 bath and closet. C unit has separate entrance, currently a barber shop with open waiting area, 1/2 bath and storage. D unit has separate entrance, was previously a daycare with large front room with 1/2 bath and back room with 1/2 bath, utility room, and rear door to fenced yard. Each unit has own forced air gas furnace with central air, all separate gas and electric meters. City sewer and well. Blacktop parking with 17 spaces. 200' x 120' lot.