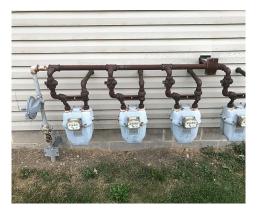

Directions: Canton Rd/SR 91 north of US 224 to Old Home Rd. Sits behind Giant Eagle. Watch for KIKO signs.

Well maintained and ready for use. 3,900+ sq. ft., vinyl and brick exterior, shingle roof and covered entrances. A and B units with central door. A unit previously used as retail store having large open front space with 1/2 bath, large closet and rear storage room. B unit uses entire second story with two separate work spaces, 1/2 bath and closet. C unit has separate entrance, currently a barber shop with open waiting area, 1/2 bath and storage. D unit has separate entrance, was previously a daycare with large front room with 1/2 bath and back room with 1/2 bath, utility room, and rear door to fenced yard. Each unit has own forced air gas furnace with central air, all separate gas and electric meters. City sewer and well. Blacktop parking with 17 spaces. 200' x 120' lot.